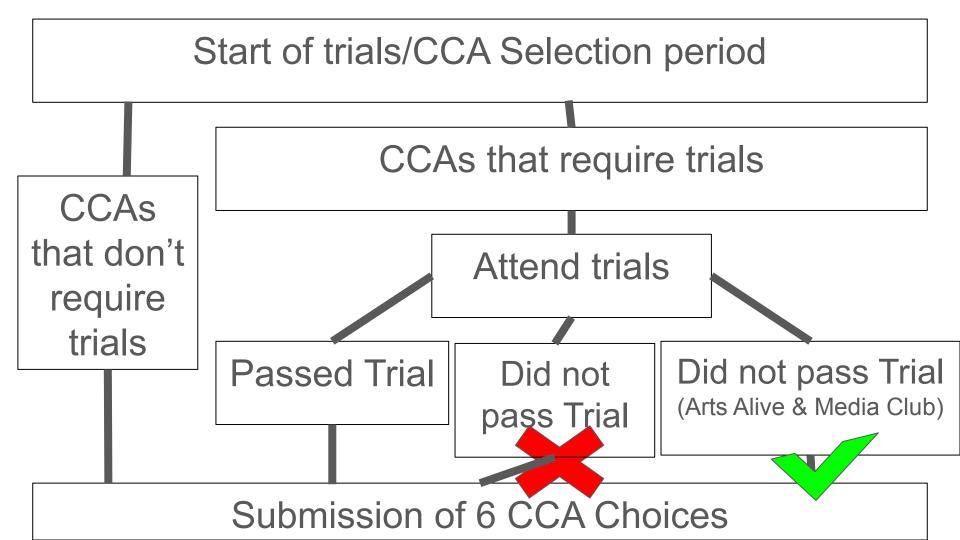

# Different CCAs have different entry requirements

Be sure to know, plan and attend the trials/auditions.

If you did not pass the trial, IT IS VERY VERY UNLIKELY you will be allocated to that CCA. (except for Arts Alive and Media Club)

| Sports and Games                      | Visual &<br>Performing Arts                                                                                                                                                                                                                                                              | Uniformed Groups             | Clubs and Societies                     |  |  |  |  |
|---------------------------------------|------------------------------------------------------------------------------------------------------------------------------------------------------------------------------------------------------------------------------------------------------------------------------------------|------------------------------|-----------------------------------------|--|--|--|--|
| Badminton *                           | Arts Alive! @                                                                                                                                                                                                                                                                            | Girl Guides +                | Automation and Robotics<br>Club (ARC) * |  |  |  |  |
| Basketball *                          | Choir *                                                                                                                                                                                                                                                                                  | Red Cross Youth +            | Chinese Cultural Society<br>(华艺社)#      |  |  |  |  |
| Bowling +                             | Concert Band +                                                                                                                                                                                                                                                                           | National Cadet Corps (Sea) + | Debating & Oratory Society *            |  |  |  |  |
| Netball (Sch Team) *                  | Guitar Ensemble #                                                                                                                                                                                                                                                                        |                              | IJ Media Club @                         |  |  |  |  |
| Netball Recreational Club  *          | IJ Dance Ensemble                                                                                                                                                                                                                                                                        |                              | iGrow@IJ#                               |  |  |  |  |
| Rhythmic Gymnastics *                 | IJ Theatre *                                                                                                                                                                                                                                                                             |                              | IJ Youth Mission #                      |  |  |  |  |
| Squash (not recruiting<br>Sec 1 2023) |                                                                                                                                                                                                                                                                                          |                              | Legion of Mary<br>(2nd CCA)             |  |  |  |  |
| Tennis *                              |                                                                                                                                                                                                                                                                                          |                              |                                         |  |  |  |  |
| Track and Field *                     | * these CCAs require <u>ALL</u> students to pass trials/auditions. + these CCAs conduct trials/auditions, but students are NOT required to pass the trials/auditions @ these CCAs require <u>SOME</u> students to pass trials/auditions # these CCAs do not require any trials/auditions |                              |                                         |  |  |  |  |